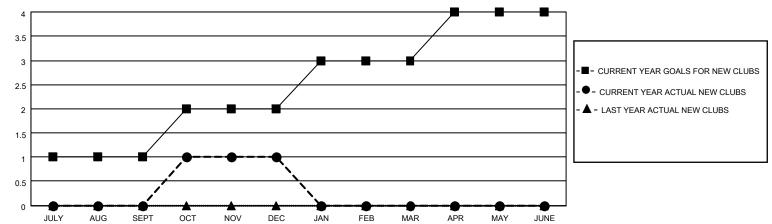

## District 6 NE

| Clubs RESULTS FOR 2021-2022 |   |   |   | Members  RESULTS FOR 2021-2022 |    |    |    |
|-----------------------------|---|---|---|--------------------------------|----|----|----|
|                             |   |   |   |                                |    |    |    |
| JULY/AUG/SEPT               | 1 | 0 | 6 | JULY/AUG/SEPT                  | 15 | 17 | 41 |
| OCT/NOV/DEC                 | 1 | 1 | 1 | OCT/NOV/DEC                    | 15 | 84 | 48 |
| JAN/FEB/MAR                 | 1 | 0 | 0 | JAN/FEB/MAR                    | 15 | 0  | 0  |
| APR/MAY/JUNE                | 1 | 0 | 0 | APR/MAY/JUNE                   | 15 | 0  | 0  |