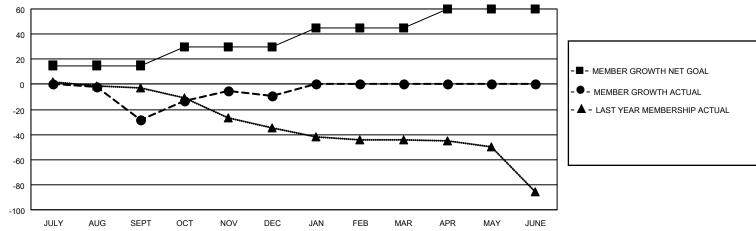

## District 6 NE

| Clubs RESULTS FOR 2021-2022 |   |   |   | Members  RESULTS FOR 2021-2022 |    |    |    |
|-----------------------------|---|---|---|--------------------------------|----|----|----|
|                             |   |   |   |                                |    |    |    |
| JULY/AUG/SEPT               | 1 | 0 | 6 | JULY/AUG/SEPT                  | 15 | 17 | 41 |
| OCT/NOV/DEC                 | 1 | 1 | 1 | OCT/NOV/DEC                    | 15 | 84 | 48 |
| JAN/FEB/MAR                 | 1 | 0 | 0 | JAN/FEB/MAR                    | 15 | 0  | 0  |
| APR/MAY/JUNE                | 1 | 0 | 0 | APR/MAY/JUNE                   | 15 | 0  | 0  |